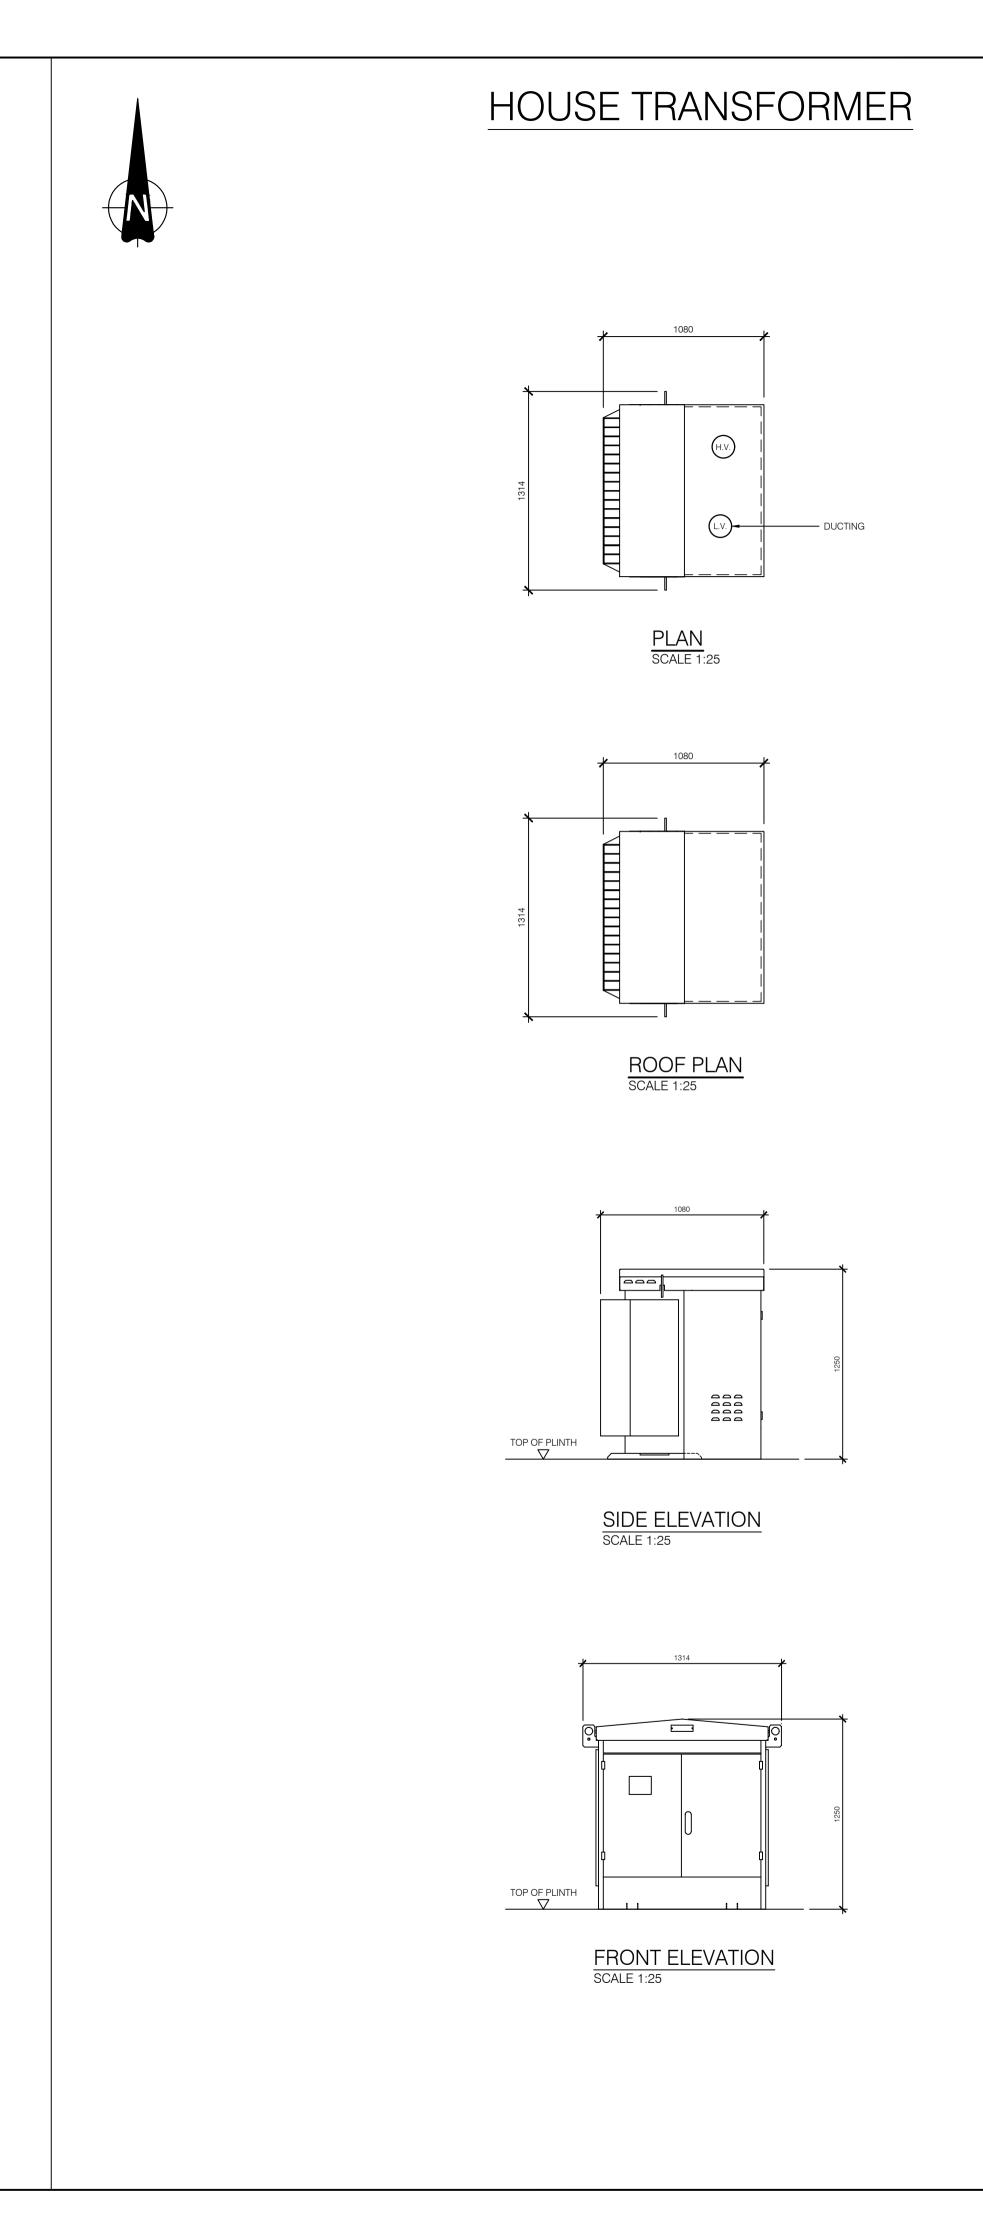

## NOTES

1. ALL DIMENSIONS ARE IN mm. NO DIMENSIONS SHALL BE SCALED FROM THE DRAWINGS.

- 2. HOUSE TRANSFORMER PLINTH IS SUBJECT TO DETAILED DESIGN.
- 3. THIS DRAWING IS PRODUCED FOR INFORMATION PURPOSES ONLY. ALL DIMENSIONS AND REFERENCE GIVEN ARE INDICATIVE AND SHOULD NOT BE USED AS PART OF DETAILED DESIGN.
- THIS DRAWING IS NOT FOR CONSTRUCTION. CIVIL CALCULATIONS ARE TO BE CARRIED OUT AT THE DETAILED DESIGN STAGE AND TAKE INTO ACCOUNT SPECIFIC, EXISTING SITE GROUND CONDITIONS.
- 5. THE HOUSE TRANSFORMER ARRANGEMENT IS TO SUIT MANUFACTURER'S SPECIFICATIONS AND IS TO BE EVALUATED AT THE DETAILED DESIGN STAGE.

## ACRONYMS

F.S.L. = FINAL STONE LEVEL T.O.C. = TOP OF CONCRETE L.V. = LOW VOLTAGE H.V. - HIGH VOLTAGE

|                                                                                                                                                                                                                                                                                                                          | [                             |                                |                      |               |      |      |           |      |
|--------------------------------------------------------------------------------------------------------------------------------------------------------------------------------------------------------------------------------------------------------------------------------------------------------------------------|-------------------------------|--------------------------------|----------------------|---------------|------|------|-----------|------|
|                                                                                                                                                                                                                                                                                                                          |                               |                                |                      |               |      |      |           |      |
| 3                                                                                                                                                                                                                                                                                                                        |                               | PROJECT TITLE REVISED          | )                    |               | SB   |      |           |      |
| 2                                                                                                                                                                                                                                                                                                                        | 21.08.23                      | CHANGED TO A1 & COMBIN         | IED WITH HSE. TRAFO. | PLAN & ELEVS. | SB   | SB   | RH        | АН   |
| 1                                                                                                                                                                                                                                                                                                                        | 07.06.22                      | TEXT UPDATE AND DETAIL REMOVED |                      |               | SB   | RH   | АН        | RH   |
| 0                                                                                                                                                                                                                                                                                                                        | 15.12.20                      | INITIAL ISSUE                  |                      |               | RK   | RH   | BP        | SK   |
| REV                                                                                                                                                                                                                                                                                                                      | REV DATE REVISION DESCRIPTION |                                |                      |               |      | PROD | VER       | APP  |
| COPYRIGHT © ESB<br>ALL RIGHTS RESERVED. NO PART OF THIS WORK MAY BE MODIFIED, REPRODUCED OR COPIED IN ANY FORM<br>OR BY ANY MEANS - GRAPHIC, ELECTRONIC OR MECHANICAL, INCLUDING PHOTOCOPYING, RECORDING,<br>TAPING OR USED FOR ANY PURPOSE OTHER THAN ITS DESIGNATED PURPOSE, WITHOUT THE WRITTEN<br>PERMISSION OF ESB. |                               |                                |                      |               |      |      |           |      |
| PURPOSE OF ISSUE - PRELIMINARY UNLESS INDICATED                                                                                                                                                                                                                                                                          |                               |                                |                      |               |      |      |           |      |
|                                                                                                                                                                                                                                                                                                                          |                               |                                |                      |               |      |      |           |      |
| CLIENT Oriel Windfarm Limited                                                                                                                                                                                                                                                                                            |                               |                                |                      |               |      |      |           |      |
| PROJECT                                                                                                                                                                                                                                                                                                                  |                               |                                |                      |               |      |      |           |      |
| Oriel Wind Farm Project                                                                                                                                                                                                                                                                                                  |                               |                                |                      |               |      |      |           |      |
| CONTRACT                                                                                                                                                                                                                                                                                                                 |                               |                                |                      |               |      |      |           |      |
| DRAWING TITLE<br>ONSHORE SUBSTATION<br>HOUSE TRANSFORMER &<br>HOUSE TRANSFORMER PLINTH<br>PLANS, ELEVATIONS & SECTION                                                                                                                                                                                                    |                               |                                |                      |               |      |      |           |      |
| PR                                                                                                                                                                                                                                                                                                                       | ODUCTIO                       |                                |                      |               |      |      |           |      |
| Civil, Environmental and Renewable Engineering                                                                                                                                                                                                                                                                           |                               |                                |                      |               |      |      |           |      |
| Energy for<br>generations<br>Energy and Major Projects,<br>One Dublin Airport Central, Dublin Airport,<br>Cloghran, Co. Dublin, K67 XF72, Ireland.<br>Tel: +353 (0)1 703 8000 Web: www.esb.ie<br>Engineering and Major Projects is a division of ESB.                                                                    |                               |                                |                      |               |      |      |           |      |
| DRA                                                                                                                                                                                                                                                                                                                      | WN                            | PRODUCED                       | VERIFIED             | APPROVED      |      | APPR | OVAL D    | DATE |
|                                                                                                                                                                                                                                                                                                                          | S.Bolton                      | S.Bolton                       | A.Harte              | J.McLoug      | hlin |      | /02/202   | 24   |
| CLIENT REF                                                                                                                                                                                                                                                                                                               |                               | TC223815                       | NO. OF SHTS          | SIZE A1       |      | SCAL | E<br>1:25 |      |
|                                                                                                                                                                                                                                                                                                                          |                               |                                |                      |               |      |      |           |      |
| DRAWING NUMBER   SHEET   REV<br>PE605-D027-038-020-003                                                                                                                                                                                                                                                                   |                               |                                |                      |               |      |      |           |      |